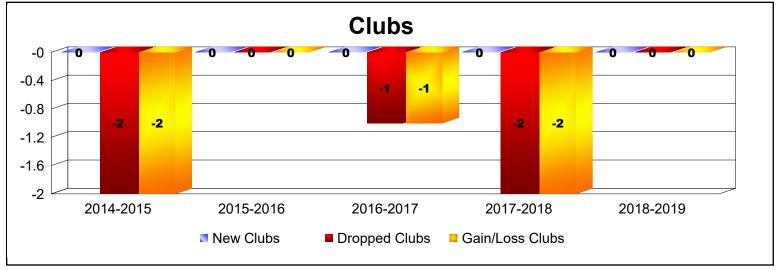

District 14 W

As of June 2019 Cumulative

| Year      | New<br>Clubs | Dropped<br>Clubs | Gain/<br>Loss<br>Clubs | New<br>Members | Charter<br>Members | Reinstate<br>Members | Transfer<br>Members | Total<br>Member<br>Added | Total<br>Members<br>Dropped | Gain/<br>Loss<br>Members |
|-----------|--------------|------------------|------------------------|----------------|--------------------|----------------------|---------------------|--------------------------|-----------------------------|--------------------------|
| 2014-2015 | 0            | -2               | -2                     | 56             | 0                  | 1                    | 2                   | 59                       | -78                         | -19                      |
| 2015-2016 | 0            | 0                | 0                      | 59             | 0                  | 4                    | 0                   | 63                       | -89                         | -26                      |
| 2016-2017 | 0            | -1               | -1                     | 53             | 0                  | 2                    | 0                   | 55                       | -71                         | -16                      |
| 2017-2018 | 0            | -2               | -2                     | 38             | 0                  | 2                    | 2                   | 42                       | -81                         | -39                      |
| 2018-2019 | 0            | 0                | 0                      | 35             | 0                  | 4                    | 0                   | 39                       | -55                         | -16                      |
| Average   | 0            | -1               | -1                     | 48             | 0                  | 3                    | 1                   | 52                       | -75                         | -23                      |