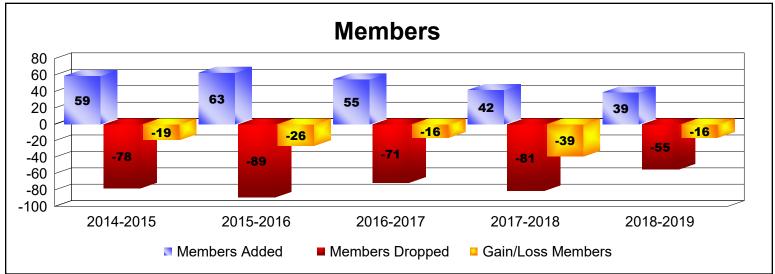

District 14 W

As of June 2019 Cumulative

| Year      | New<br>Clubs | Dropped<br>Clubs | Gain/<br>Loss<br>Clubs | New<br>Members | Charter<br>Members | Reinstate<br>Members | Transfer<br>Members | Total<br>Member<br>Added | Total<br>Members<br>Dropped | Gain/<br>Loss<br>Members |
|-----------|--------------|------------------|------------------------|----------------|--------------------|----------------------|---------------------|--------------------------|-----------------------------|--------------------------|
| 2014-2015 | 0            | -2               | -2                     | 56             | 0                  | 1                    | 2                   | 59                       | -78                         | -19                      |
| 2015-2016 | 0            | 0                | 0                      | 59             | 0                  | 4                    | 0                   | 63                       | -89                         | -26                      |
| 2016-2017 | 0            | -1               | -1                     | 53             | 0                  | 2                    | 0                   | 55                       | -71                         | -16                      |
| 2017-2018 | 0            | -2               | -2                     | 38             | 0                  | 2                    | 2                   | 42                       | -81                         | -39                      |
| 2018-2019 | 0            | 0                | 0                      | 35             | 0                  | 4                    | 0                   | 39                       | -55                         | -16                      |
| Average   | 0            | -1               | -1                     | 48             | 0                  | 3                    | 1                   | 52                       | -75                         | -23                      |